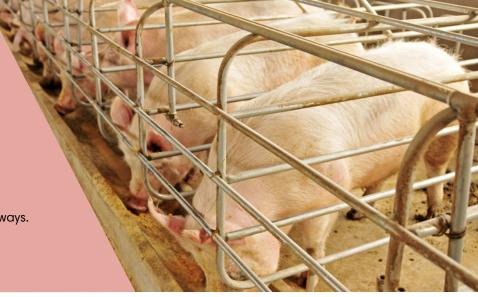

# **FERAX**

The FERAX is a unique solution to upgrade a traditionally lighted pighouse into a modern and efficient LED lighted house.

It fulfils the needs of pigs by optimising their vision, health and performances in multiple ways.

P: IP67

Nett weight: 410g / 470g / 580g

Housing: PC End caps: ABS

Warranty: 2 Years\*

Application: Pigs