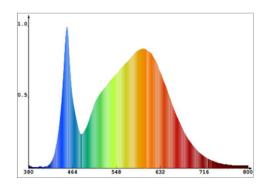

fications**

Flicker-free:

Operating voltage:  $100 \sim 240 \text{VAC} (50 \sim 60 \text{Hz})$ 

Power factor: >0.9

Power consumption: 18W / 24W / 36W

Light output: 1950lm / 2500lm / 3700lm

Efficacy: 105lm/W

Light technology (+connection): LED, 2 pole connection cable

Light colour: 5000K

CRI: 80

Dimmer type: Not dimmable (on/off)

Expected average lifetime: 30,000 hours

Operating temp.:  $-20 \sim +40^{\circ}\text{C}$ 

P: IP67

Nett weight: 410g / 470g / 580g

Housing: PC End caps: ABS

Warranty: 2 Years\*

Application: Pigs

#### **Accessories**



HATO Junction Box (optional)



LAC-29



FERAX CABLE 0.6 meter FERAX CABLE 3 meter

<sup>\*</sup>Ask your sales representative for the product specific warranty terms and conditions.



#### **Dimensions**



## **Light spectrum**



## **Light distribution**



FERAX-24W-1.2M-850 light spread

#### Extra info

Maximum number of lamps per circuit breaker:

| B10 | 15 lamps |
|-----|----------|
| C10 | 25 lamps |
| B16 | 24 lamps |
| C16 | 40 lamps |

Inrush current:

30A/220VAC (cold start)

#### Markings









(protected against the effect of immersion between 15cm and 1m)



<sup>\*\*</sup> Protection test against penetration of water IPX7