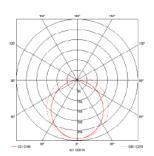

perating voltage:  $100 \sim 240 \text{VAC} (50 \sim 60 \text{Hz})$ 

Power factor: >0.9

Power consumption: 18W / 24W / 36W

Light output: 1950lm / 2500lm / 3700lm

Efficacy: 105lm/W

Light technology (+connection): LED, 2 pole connection cable

Light colour: 5000K

CRI: 80

Dimmer type: Not dimmable (on/off)

Expected average lifetime: 30,000 hours

Operating temp.:  $-20 \sim +40^{\circ}\text{C}$ 

P: IP67

Nett weight: 410g / 470g / 580g

Housing: PC End caps: ABS

Warranty: 2 Years\*

Application: Pigs

#### **Accessories**



HATO Junction Box (optional)



LAC-29



FERAX CABLE 0.6 meter FERAX CABLE 3 meter

<sup>\*</sup>Ask your sales representative for the product specific warranty terms and conditions.



#### **Dimensions**



## **Light spectrum**



## **Light distribution**



FERAX-24W-1.2M-850 light spread

#### Extra info

Maximum number of lamps per circuit breaker:

| B10 | 15 lamps |
|-----|----------|
| C10 | 25 lamps |
| B16 | 24 lamps |
| C16 | 40 lamps |

Inrush current:

30A/220VAC (cold start)

#### Markings









(protected against the effect of immersion between 15cm and 1m)



<sup>\*\*</sup> Protection test against penetration of water IPX7