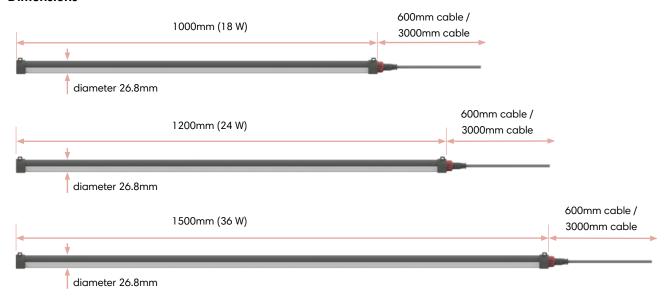

e ways.





#### **Specifications**

Flicker-free:

Operating voltage:  $100 \sim 240 \text{VAC} (50 \sim 60 \text{Hz})$ 

Power factor: >0.9

Power consumption: 18W / 24W / 36W

Light output: 1950lm / 2500lm / 3700lm

Efficacy: 105lm/W

Light technology (+connection): LED, 2 pole connection cable

Light colour: 5000K

CRI: 80

Dimmer type: Not dimmable (on/off)

Expected average lifetime: 30,000 hours

Operating temp.:  $-20 \sim +40^{\circ}\text{C}$ 

P: IP67

Nett weight: 410g / 470g / 580g

Housing: PC End caps: ABS

Warranty: 2 Years\*

Application: Pigs

#### **Accessories**



HATO Junction Box (optional)



LAC-29



FERAX CABLE 0.6 meter FERAX CABLE 3 meter

<sup>\*</sup>Ask your sales representative for the product specific warranty terms and conditions.



#### **Dimensions**



## **Light spectrum**



## **Light distribution**



FERAX-24W-1.2M-850 light spread

#### Extra info

Maximum number of lamps per circuit breaker:

| B10 | 15 lamps |
|-----|----------|
| C10 | 25 lamps |
| B16 | 24 lamps |
| C16 | 40 lamps |

Inrush current:

30A/220VAC (cold start)

#### Markings









(protected against the effect of immersion between 15cm and 1m)



<sup>\*\*</sup> Protection test against penetration of water IPX7